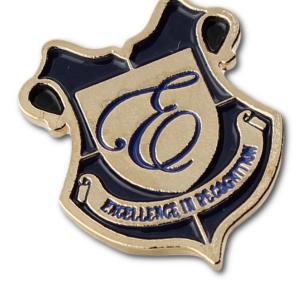

LAPEL PINS PRODUCT FEATURES & PRICING

Our cast lapel pins are elegant and durable. They are traditionally worn to display association with an organization and to honour achievements, making them a great option for corporate gift giving, sports teams, clubs, or any other group.

## **PRODUCT FEATURES**

Range from 0.75" to 1.5" in diameter Antique finishes, included Bright finishes available Enameling options available Standard butterfly clutch, included Jewelry pin backings also available Bulk or individual packaging available